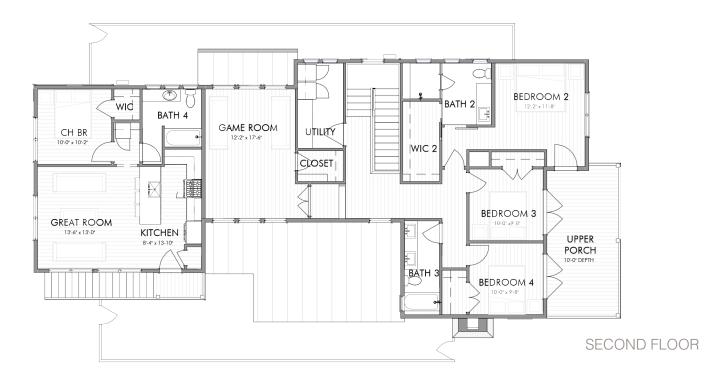

4308 TILLEY ST - 2689 SQ.FT.

BOSTON

2,689 SQ.FT.

FIRST FLOOR

All renderings and illustrations are artist's concept and may vary from actual home. Specifications, terms, prices, features, dimensions, and availability are subject to change without notice. Actual usable floor space may vary from the stated floor area. These floorplans and room dimensions apply to style 'B' of this model type and may vary according to style. Please see Sales Representative for details. Location of furnace, hot water tank and support posts and beams are determined by the HVAC designer and architect respectively. Number of exterior steps may vary depending on the lot and the grading of individual home sites. February 2019.