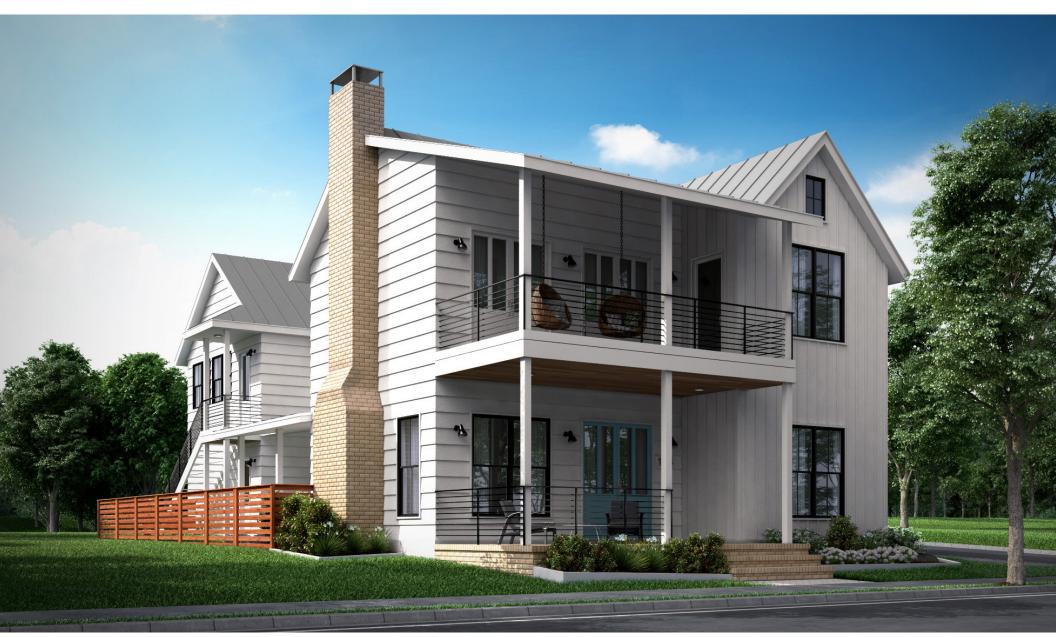

4308 TILLEY ST - 2689 SQ.FT.

BOSTON

2,689 SQ.FT.

FIRST FLOOR

All renderings and illustrations are artist's concept and may vary from actual home. Specifications, terms, prices, features, dimensions, and availability are subject to change without notice. Actual usable floor space may vary from the stated floor area. These floorplans and room dimensions apply to style 'B' of this model type and may vary according to style. Please see Sales Representative for details. Location of furnace, hot water tank and support posts and beams are determined by the HVAC designer and architect respectively. Number of exterior steps may vary depending on the lot and the grading of individual home sites. February 2019.