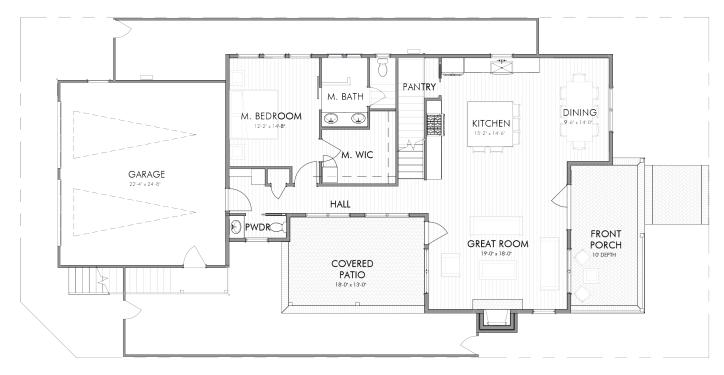

4308 TILLEY ST - 2689 SQ.FT.

BOSTON

2,689 SQ.FT.

FIRST FLOOR

All renderings and illustrations are artist's concept and may vary from actual home. Specifications, terms, prices, features, dimensions, and availability are subject to change without notice. Actual usable floor space may vary from the stated floor area. These floorplans and room dimensions apply to style 'B' of this model type and may vary according to style. Please see Sales Representative for details. Location of furnace, hot water tank and support posts and beams are determined by the HVAC designer and architect respectively. Number of exterior steps may vary depending on the lot and the grading of individual home sites. February 2019.